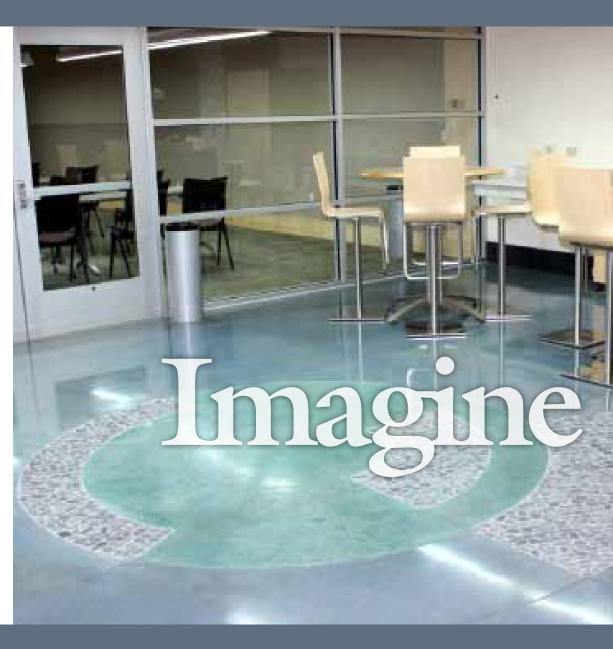

## Concrete Dye Standard Color Chart

TRANSLUCENT STAINS FOR:

**IMPRINT SYSTEMS** 

TOPPING SYSTEMS

CUSTOM POLISHING SYSTEMS

COLOR FOR INTERIOR CONCRETE SURFACES

## Bomanite Concrete Dye Color Chart