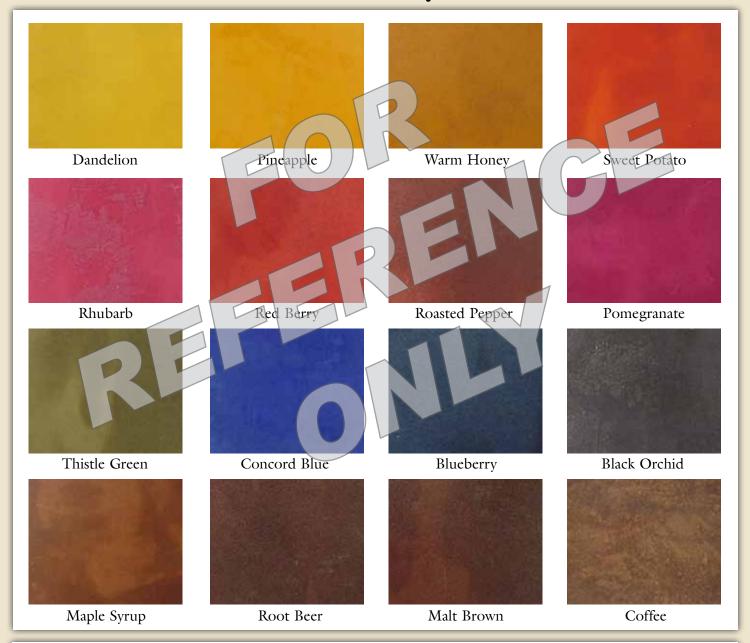

## **IMPORTANT NOTES:**

The Bomanite Concrete Dye colors are shown with the Bomanite Topping System - Micro-Top. The final shade and appearance of Bomanite Concrete Dyes will appear unique to each individual concrete or topping substrate and may differ from what is shown on this chart.

Bomanite Concrete Dye applied over toppings will exhibit a wide range of shades depending on many factors including, but not limited to, finishing techniques, topping color, surface porosity, texture, dilution rate and product used to dilute the dye along with the type and quantity of sealer applied over the dyed topping. Bomanite Concrete Dye generally yields fairly consistent results when applied to Bomanite toppings however it is strongly suggested to sample the actual surface that is to be stained in an inconspicuous area. Refer to the Bomanite Concrete Dye Technical Bulletin and Application Guideline for additional information and product limitations.

## Contact your authorized Bomanite Toppings Licensed Contractor to request a color chart.

NOTE: The Bomanite Company strives to provide website users with the most accurate color information possible. Colors shown approximate as closely as possible the appearance of selected product, however the screen colors should only be used for ideas as these colors are low-resolution and do not represent final results. Please contact your local Bomanite Licensed Contractor to order product color charts and samples for the most accurate representation of available standard colors.