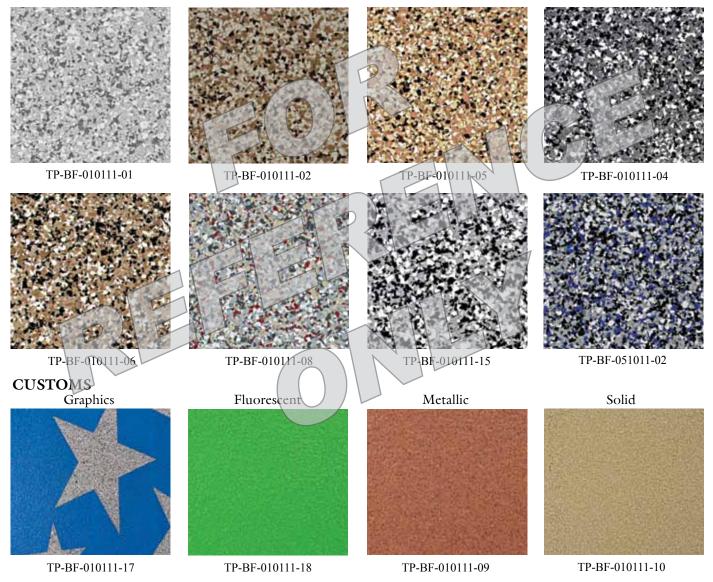

## Bomanite Broadcast Flake Color Chart

#### **STANDARDS**

Standard color blends are available in 1/4" (pictured) and 1/8" sizing's. 1/16", 3/8" and 5/8" are also available upon request. For additional color options reference the Bomanite Coloration Systems Standard Color Chart or select the desired color from a Pantone Guide or equal. Custom flakes such as metallic and fluorescent shades, glow in the dark and silver sparkle are also available upon request. Various graphic designs or patterns may be incorporated into a Bomanite Broadcast Flake System. Consult with your local Bomanite Licensed Toppings installer for additional information on custom flakes and unique projects.