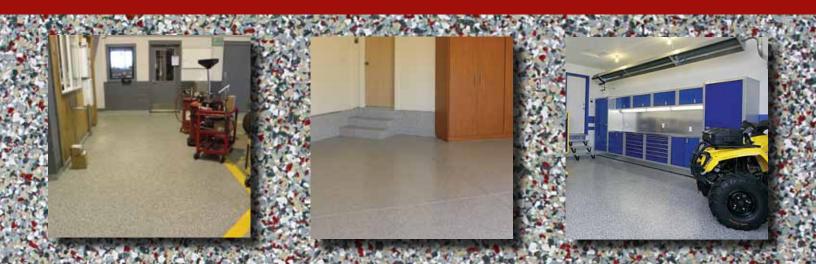

#### IMPORTANT NOTES:

Bomanite Broadcast Flake floors are multi-colored flakes encapsulated in high performance, two-component primer, body and top coats. The base of design process utilizes Bomanite Florspartic 100 for all three coats however certain project specific criteria may influence the selection of a different Bomanite coating. Consult with your local Bomanite Toppings Licensee or Bomanite Technical Services for information on the high performance coatings appropriate for your particular application. For a complete listing of the Bomanite High Performance Coatings see the Cross Reference Guideline located at <a href="https://www.bomanite.com/toppings/crossreference">www.bomanite.com/toppings/crossreference</a>.

Standard color blends are available in 1/4" (pictured) and 1/8" sizing's. 1/16", 3/8" and 5/8" are also available upon request. For additional color options reference the Bomanite Coloration Systems Standard Color Chart or select the desired color from a Pantone Guide or equal. Custom flakes such as metallic and fluorescent shades, glow in the dark and silver sparkle are also available upon request. Various graphic designs or patterns may be incorporated into a Bomanite Broadcast Flake System. Consult with your local Bomanite Licensed Toppings installer for additional information on custom flakes and unique projects.